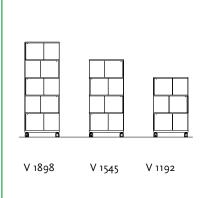

The Labyrinth XL is available with 3,4 or 5 levels, is delivered without flaps and is supplied with 4 castors (2 of which are lockable).

### DIMENSIONS

- D690 X W690 X H1192/1545/1898 mm
- 4 compartments per level -