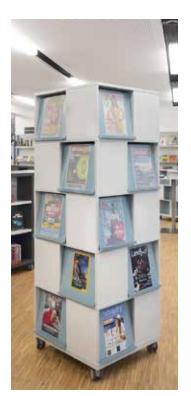

# LABYRINTH XL PRESENTATION TOWER

More than just a display

Presentation towers are an integral part of the modern library.

We have taken the basic design of the popular Labyrinth book tower and added functionalities, while maintaing the clear design language of the Labyrinth series. The larger compartments can be equipped with metal flaps, to create storage room for storage and display.

This makes the Labyrinth XL a practical, functional piece of furniture with new features.

The Labyrinth XL Presentation Tower adapts to all your storage, filing and presentation requirements.

The flexible colour design and the many possilibities for display follow our motto "form follows function" and make the new presentation tower Labyrinth XL a great highlight in your library!

#### Product details

The Labyrinth XL is used for both displaying and storing media in various formats, whether it be books, magazines or folders. You can also try using our colorful accessories from our Eurobib program in the Labyrinth XL to display the media of your choice.