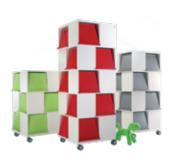

# LABYRINTH XL PRESENTATION TOWER

More than just a display

Presentation towers are an integral part of the modern library.

We have taken the basic design of the popular Labyrinth book tower and added functionalities, while maintaing the clear design language of the Labyrinth series. The larger compartments can be equipped with metal flaps, to create storage room for storage and display.

This makes the Labyrinth XL a practical, functional piece of furniture with new features.

The Labyrinth XL Presentation Tower adapts to all your storage, filing and presentation requirements.

The flexible colour design and the many possilibities for display follow our motto "form follows function" and make the new presentation tower Labyrinth XL a great highlight in your library!

The Labyrinth XL is available with 3,4 or 5 levels, is delivered without flaps and is supplied with 4 castors (2 of which are lockable).