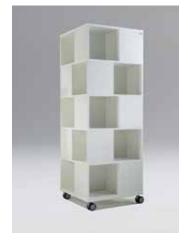

The Labyrinth XL is available with 3,4 or 5 levels, is delivered without flaps and is supplied with 4 castors (2 of which are lockable).

### DIMENSIONS

- D690 X W690 X H1192/1545/1898 mm
- 4 compartments per level -