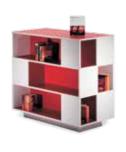

#### Product details

The Labyrinth XL is used for both displaying and storing media in various formats, whether it be books, magazines or folders. You can also try using our colorful accessories from our Eurobib program in the Labyrinth XL to display the media of your choice.

## MATERIAL & COLOUR

- The body of the tower is made of particle board.
- The optional flaps are made of wide range of colours.