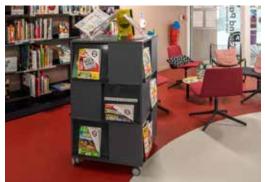

# LABYRINTH XL PRESENTATION TOWER

More than just a display

Presentation towers are an integral part of the modern library.

We have taken the basic design of the popular Labyrinth book tower and added functionalities, while maintaing the clear design language of the Labyrinth series. The larger compartments can be equipped with metal flaps, to create storage room for storage and display.

#### Product details

The Labyrinth XL is used for both displaying and storing media in various formats, whether it be books, magazines or folders. You can also try using our colorful accessories from our Eurobib program in the Labyrinth XL to display the media of your choice.

The Labyrinth XL is available with 3,4 or 5 levels, is delivered without flaps and is supplied with 4 castors (2 of which are lockable).