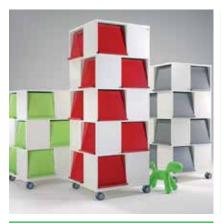

## MATERIAL & COLOUR

- The body of the tower is made of particle board.
- The optional flaps are made of wide range of colours.