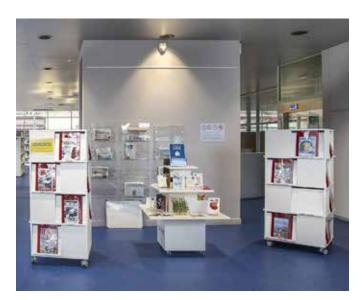

#### Product details

The Labyrinth XL is used for both displaying and storing media in various formats, whether it be books, magazines or folders. You can also try using our colorful accessories from our Eurobib program in the Labyrinth XL to display the media of your choice.

### **FOLDERS**

The width is suitable for folders with

- 7 folders with 50 mm back
- 5 folders with 70 mm back
- 4 folders with 80 mm back