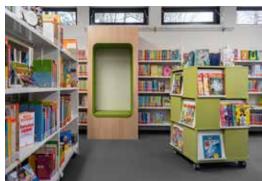

# OTHER LABYRINTH **PRODUCTS**

Book shelf W1180 x D580 x H1111 mm

Presentation tower

All Labyrinths are available with

Book shelf

Presentation tower

Presentation tower