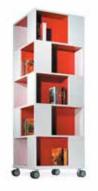

#### Product details

The Labyrinth XL is used for both displaying and storing media in various formats, whether it be books, magazines or folders. You can also try using our colorful accessories from our Eurobib program in the Labyrinth XL to display the media of your choice.

## MATERIAL & COLOUR

- The body of the tower is made of particle board.
- The optional flaps are made of wide range of colours.