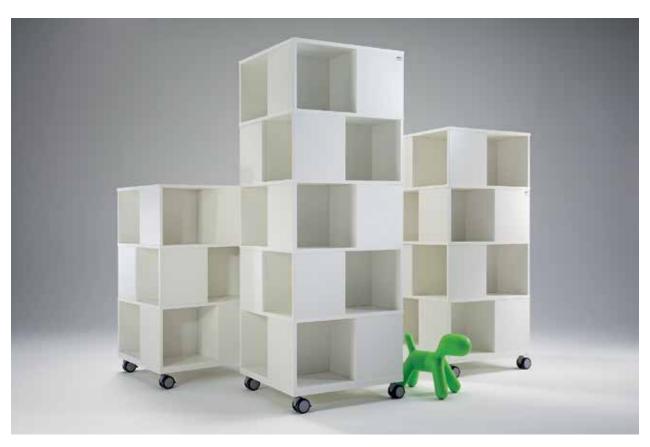

# LABYRINTH XL PRESENTATION TOWER

More than just a display

Presentation towers are an integral part of the modern library.

We have taken the basic design of the popular Labyrinth book tower and added functionalities, while maintaing the clear design language of the Labyrinth series. The larger compartments can be equipped with metal flaps, to create storage room for storage and display.

This makes the Labyrinth XL a practical, functional piece of furniture with new features.

The Labyrinth XL Presentation Tower adapts to all your storage, filing and presentation requirements.

The flexible colour design and the many possilibities for display follow our motto "form follows function" and make the new presentation tower Labyrinth XL a great highlight in your library!

The Labyrinth XL is available with 3,4 or 5 levels, is delivered without flaps and is supplied with 4 castors (2 of which are lockable).

### DIMENSIONS

- D690 X W690 X H1192/1545/1898 mm
- 4 compartments per level -