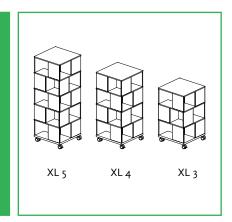

The Labyrinth XL is available with 3,4 or 5 levels, is delivered without flaps and is supplied with 4 castors (2 of which are lockable).

### DIMENSIONS

- D690 X W690 X H1192/1545/1898 mm
- 4 compartments per level -