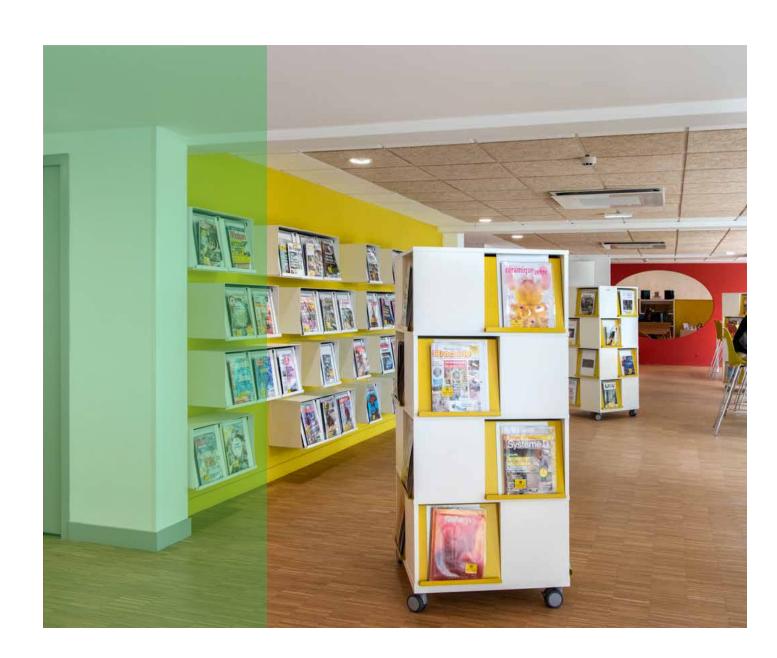

# LABYRINTH XL PRESENTATION TOWER

More than just a display

Presentation towers are an integral part of the modern library.

We have taken the basic design of the popular Labyrinth book tower and added functionalities, while maintaing the clear design language of the Labyrinth series. The larger compartments can be equipped with metal flaps, to create storage room for storage and display.

#### Product details

The Labyrinth XL is used for both displaying and storing media in various formats, whether it be books, magazines or folders. You can also try using our colorful accessories from our Eurobib program in the Labyrinth XL to display the media of your choice.

### **FOLDERS**

The width is suitable for folders with

- 7 folders with 50 mm back
- 5 folders with 70 mm back
- 4 folders with 80 mm back