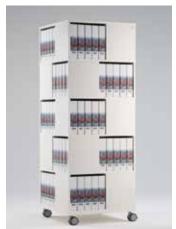

#### Product details

The Labyrinth XL is used for both displaying and storing media in various formats, whether it be books, magazines or folders. You can also try using our colorful accessories from our Eurobib program in the Labyrinth XL to display the media of your choice.

The Labyrinth XL is available with 3,4 or 5 levels, is delivered without flaps and is supplied with 4 castors (2 of which are lockable).

### DIMENSIONS

- D690 X W690 X H1192/1545/1898 mm
- 4 compartments per level -