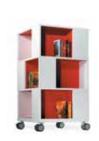

#### Product details

The Labyrinth XL is used for both displaying and storing media in various formats, whether it be books, magazines or folders. You can also try using our colorful accessories from our Eurobib program in the Labyrinth XL to display the media of your choice.

## MATERIAL & COLOUR

- The body of the tower is made of particle board.
- The optional flaps are made of wide range of colours.